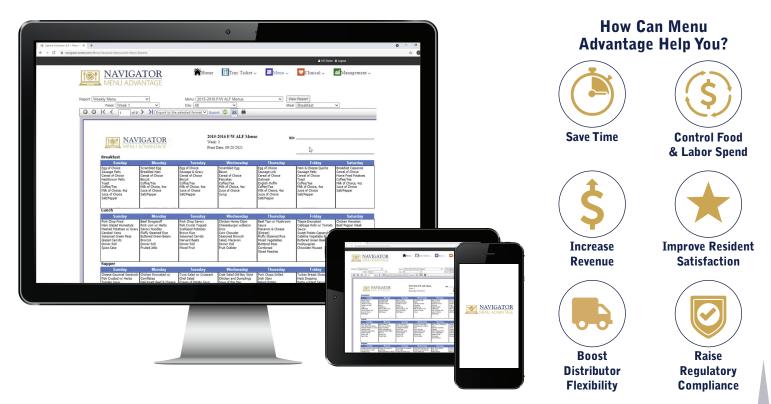

### A Full-Service GPO

**Programs, Tools & Services to help you achieve your resident and financial goals** 

Navigator Menu Advantage

Menu Advantage can help you control costs, ensure compliance across your facilities and improve overall resident satisfaction.

## Menu System can help improve resident satisfaction and manage compliance:

- Menu maker with pre-populated diet orders
- Seasonal menus
- Chef designed recipes

#### Tray Card System in place will help control costs and improve efficiencies:

- Resident image
- Diet icons
- Dining locations

### Cost Control Functions can aid in staying within budget and improve outcomes:

- Supplement Usage Manager helps manage residents' supplements needs, eliminating unnecessary supplement usage
- PPD Manager provides automated PPD tracking

#### Clinical System offer solutions to help manage resident supplementation and control costs:

- Weight Tracker feature automate and integrate ideal resident weight measurements
- Supplement Manager manage product savings

#### Management System can aid in ensuring compliance and consistency across facilities:

- Customizable to incorporate PPD Budget Manager
- Policy & Procedure Manual
- Diet Manual
- In-Service
- Help Desk